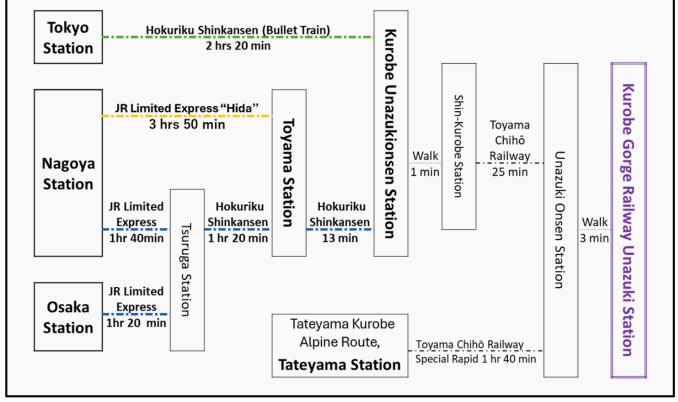

## Access

Tokyo → Kurobe Gorge Railway around3hr.

★Please check the website of each company for the validity period of each JR Pass.