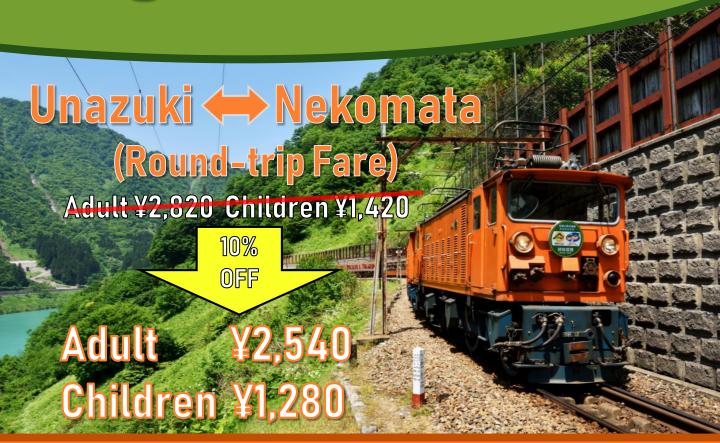

## Passengers with eligible JR Passes

- > Eligible JR Pass
  - -JR-WEST All Area Pass
    - -Kansai-Hokuriku Area Pass
    - -Hokuriku Area Pass
    - -Takayama-Hokuriku Area Tourist Pass
    - -Alpine-Takayama-Matsumoto Area Tourist Pass
    - -Hokuriku One-Way Ticket
    - -Hokuriku Arch Pass
- This discount applies only to round-trip fares between Unazuki and Nekomata .

  Relax car fees are not included.
- Cannot be combined with any other discounts.
- Valid only for tickets purchased on the day of travel.
   Advance tickets are not eligible.