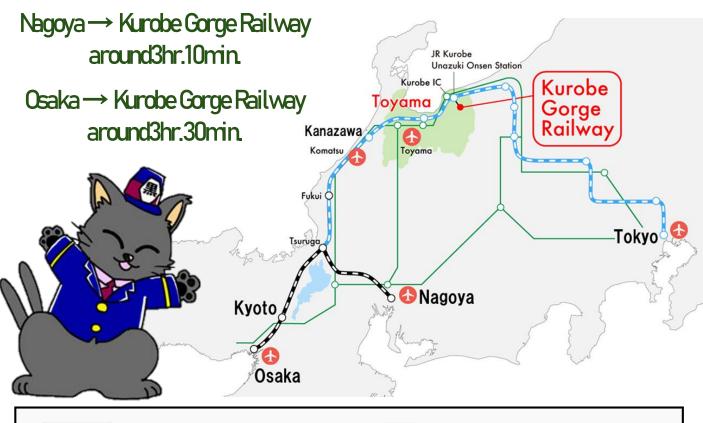

## Access

Tokyo → Kurobe Gorge Railway around3hr.

★Please check the website of each company for the validity period of each JR Pass.